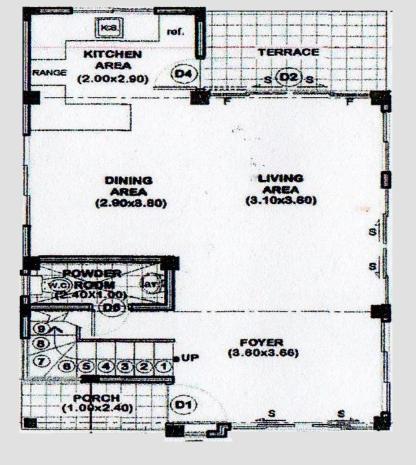

2<sup>ND</sup> FLOOR

Floor Area: 94.36 sq. m. Lot Area: 153.00 sq. m.

1 Masters Bedroom | 2 Bedrooms | Common T&B Powder Room | Kitchen Area | Dining Area Living Room Area | Foyer | 1 Balcony | Lanai | Porch | Carport DIANA SERIES 3: 3 BEDROOMS 1 BALCONY