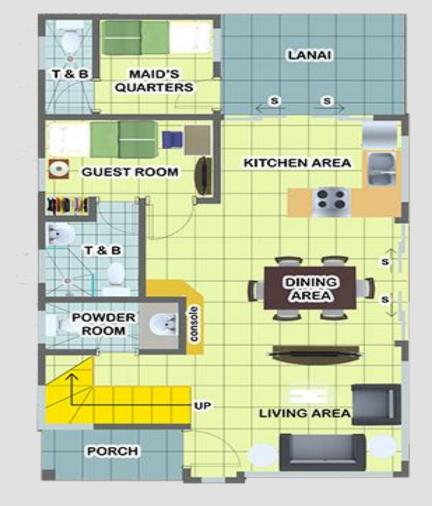

# 2<sup>ND</sup> FLOOR

Floor Area: 94.36 sq. m. Lot Area: 153.00 sq. m.

1 Masters Bedroom w/ T&B | 2 Bedrooms | Guest Room w/ T&B Maid's Room | Powder Room | 2 T&B | Kitchen | Dining Area Living Area | Balcony | Lanai | Porch | Carport DIANA SERIES 1: BEST SELLER 5 BEDROOMS 1 BALCONY