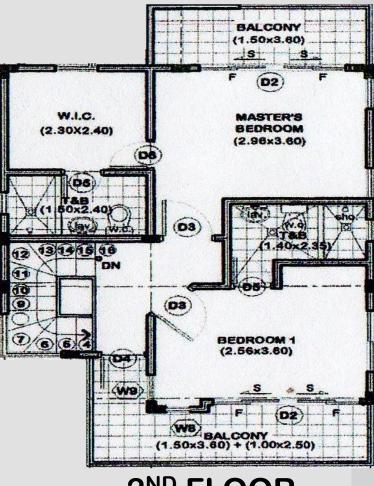

2<sup>ND</sup> FLOOR

#### Floor Area: 99.75 sq. m. Lot Area: 153.00 sq. m.

1 Masters Bedroom w/ WIC & T&B | 2 Bedrooms w/ T&B Powder Room | Kitchen | Dining Area Living Area | 2Balcony | Lanai | Porch | Carport DIANA SERIES 6: MASTERS BEDROOM w/ WIC & T&B 2 BEDROOMS w/ T&B 2 BALCONY