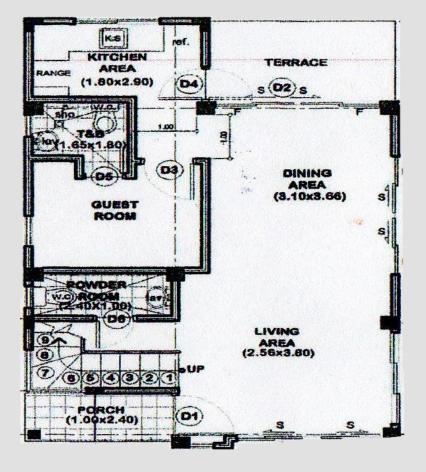

# 2<sup>ND</sup> FLOOR

Floor Area: 94.36 sq. m. Lot Area: 153.00 sq. m.

1 Masters Bedroom w/ T&B | 2 Bedrooms | Guest Room w/ T&B Maid's Room | Powder Room | 2 T&B | Kitchen | Dining Area Living Area | Balcony | Lanai | Porch | Carport DIANA SERIES 1: BEST SELLER 5 BEDROOMS 1 BALCONY

2<sup>ND</sup> FLOOR

Floor Area: 94.36 sq. m. Lot Area: 153.00 sq. m. 1 Masters Bedroom w/ T&B | 2 Bedrooms | Guest Room w/ T&B

Powder Room | Kitchen | Dining Area Living Area | 1 Balcony | Lanai | Porch | Carport DIANA SERIES 2: 4 BEDROOMS 1 BALCONY

2<sup>ND</sup> FLOOR

Floor Area: 94.36 sq. m. Lot Area: 153.00 sq. m.

1 Masters Bedroom | 2 Bedrooms | Common T&B Powder Room | Kitchen Area | Dining Area Living Room Area | Foyer | 1 Balcony | Lanai | Porch | Carport DIANA SERIES 3: 3 BEDROOMS 1 BALCONY

Floor Area: 94.36 sq. m. Lot Area: 153.00 sq. m.

1 Masters Bedroom w/ WIC & T&B | 2 Bedrooms w/ T&B Powder Room | Kitchen | Dining Area Living Area | Balcony | Lanai | Porch | Carport DIANA SERIES 4: MASTERS BEDROOM w/ WIC & T&B 2 BEDROOMS w/ T&B 1 BALCONY