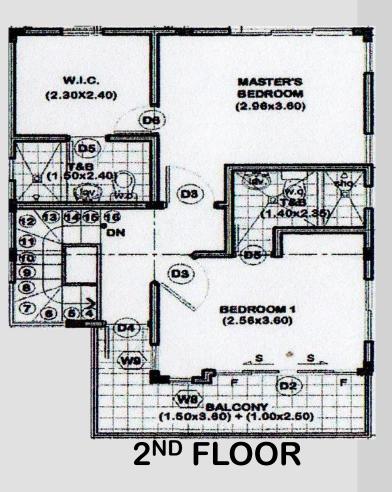

2<sup>ND</sup> FLOOR

Floor Area: 94.36 sq. m. Lot Area: 153.00 sq. m. 1 Masters Bedroom w/ T&B | 2 Bedrooms | Guest Room w/ T&B

Powder Room | Kitchen | Dining Area Living Area | 1 Balcony | Lanai | Porch | Carport DIANA SERIES 2: 4 BEDROOMS 1 BALCONY

2<sup>ND</sup> FLOOR