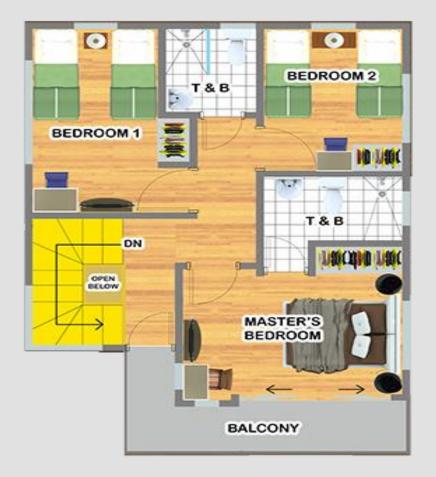

# 2<sup>ND</sup> FLOOR

Floor Area: 94.36 sq. m. Lot Area: 153.00 sq. m.

1 Masters Bedroom w/ T&B | 2 Bedrooms | Guest Room w/ T&B Maid's Room | Powder Room | 2 T&B | Kitchen | Dining Area Living Area | Balcony | Lanai | Porch | Carport DIANA SERIES 1: BEST SELLER 5 BEDROOMS 1 BALCONY