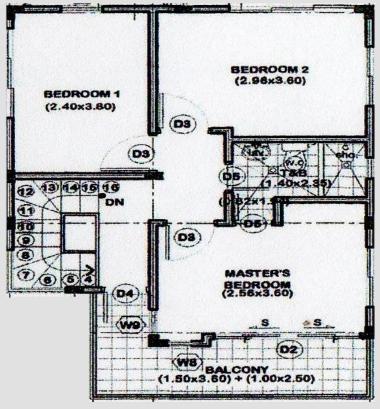

2<sup>ND</sup> FLOOR

Floor Area: 94.36 sq. m. Lot Area: 153.00 sq. m. 1 Masters Bedroom w/ T&B | 2 Bedrooms | Guest Room w/ T&B

Powder Room | Kitchen | Dining Area Living Area | 1 Balcony | Lanai | Porch | Carport DIANA SERIES 2: 4 BEDROOMS 1 BALCONY