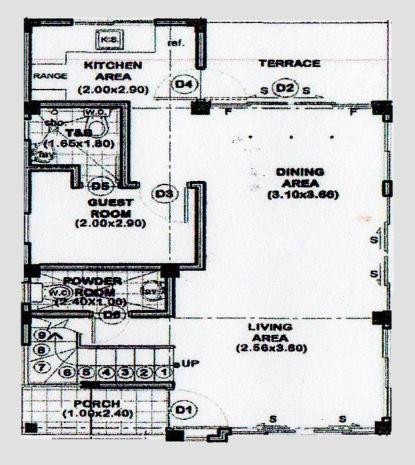

2<sup>ND</sup> FLOOR

Floor Area: 94.36 sq. m. Lot Area: 153.00 sq. m. 1 Masters Bedroom w/ T&B | 2 Bedrooms | Guest Room w/ T&B

Powder Room | Kitchen | Dining Area Living Area | 1 Balcony | Lanai | Porch | Carport DIANA SERIES 2: 4 BEDROOMS 1 BALCONY