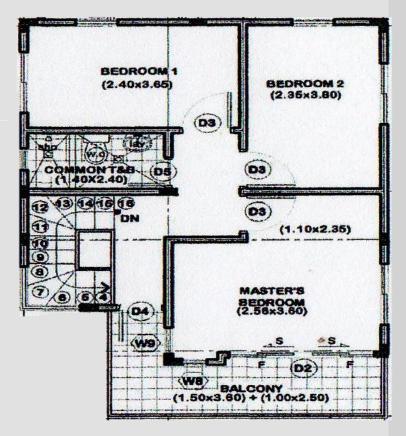

2<sup>ND</sup> FLOOR

Floor Area: 94.36 sq. m. Lot Area: 153.00 sq. m.

1 Masters Bedroom | 2 Bedrooms | Common T&B Powder Room | Kitchen Area | Dining Area Living Room Area | Foyer | 1 Balcony | Lanai | Porch | Carport DIANA SERIES 3: 3 BEDROOMS 1 BALCONY