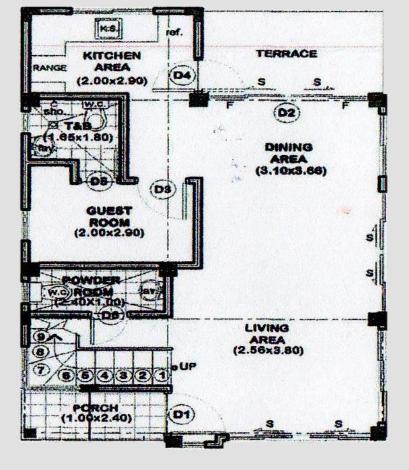

2<sup>ND</sup> FLOOR

Floor Area: 94.36 sq. m. Lot Area: 153.00 sq. m. 1 Masters Bedroom w/ T&B | 2 Bedrooms | Guest Room w/ T&B

Powder Room | Kitchen | Dining Area Living Area | 1 Balcony | Lanai | Porch | Carport DIANA SERIES 2: 4 BEDROOMS 1 BALCONY